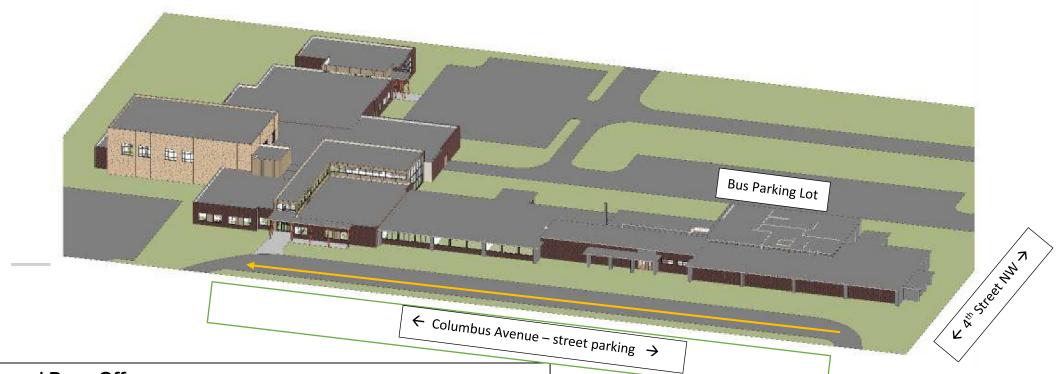

## Parent Pick Up and Drop Off:

Drop off is off of Columbus Avenue in front of the school. Enter school at intersection of 4th St. NW and Columbus Ave., proceed to school drop-off lane. Cars stay in single file as students exit out school side of vehicle.

Parent after school pick up will be in front of the building (same as morning drop off). Please form two lanes of traffic. We will load 8 cars at a time. Once the traffic guard has signaled to you, you will merge into one lane and exit.

If you need to enter the school building, please park along the Columbus Avenue. Parking is limited. Do not park behind the school because of bus traffic.